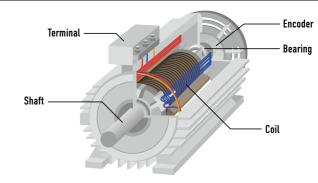

## Mitsubishi Electric motors

Repairs handled: 0.05 kW to 55 kW

#### AC servo motor repairable parts

#### Three-phase motor repairable parts

| Three-phase motor | SF-JR, SF-V5RU-xK, SF-V5RU-HxK, SF-VRxK, and SF-VRHxK                                                                                                                      |
|-------------------|----------------------------------------------------------------------------------------------------------------------------------------------------------------------------|
| AC servo motor    | HAXXXNC-S/SS, HC-KFS, HC-MFS, HC-SFS, HC-LFS, HC-RFS, HC-UFS, HA-LFS, HF-MP, HF-KP, HF-SP, HA-LP, HC-RP, HC-UP, HC-LP, HF-JP, HG-MR, HG-KR, HG-SR, HG-JR, HG-RR, and HG-UR |
| Spindle motor     | *Contact for details                                                                                                                                                       |