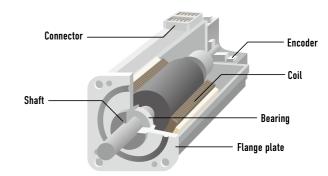

#### AC servo motor repairable parts

#### Three-phase motor repairable parts

| Three-phase motor | SF-JR, SF-V5RU-xK, SF-V5RU-HxK, SF-VRxK, and SF-VRHxK                                                                                                                      |
|-------------------|----------------------------------------------------------------------------------------------------------------------------------------------------------------------------|
| AC servo motor    | HAXXXNC-S/SS, HC-KFS, HC-MFS, HC-SFS, HC-LFS, HC-RFS, HC-UFS, HA-LFS, HF-MP, HF-KP, HF-SP, HA-LP, HC-RP, HC-UP, HC-LP, HF-JP, HG-MR, HG-KR, HG-SR, HG-JR, HG-RR, and HG-UR |
| Spindle motor     | *Contact for details                                                                                                                                                       |