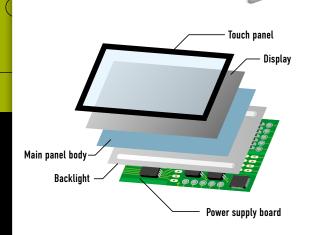

## **Touch panels**

#### Repairable parts

●Power supply boards ●Displays ●Touch panels 