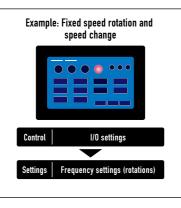

## **Inverters**

Repairs handled: 0.1 kW to 560 kW

| Mitsubishi Electric | FR-A500, FR-F700, and FR-A800                                               |
|---------------------|-----------------------------------------------------------------------------|
| Yaskawa Electric    | VS-616G5 (CIMR-G5A), Varispeed G7 (CIMR-G7A) and A1000 (CIMR-AA)            |
| Fuji Electric       | FRENIC5000V2 (FSDxxA), FRENIC5000VG7S (FRNxxVG7S) and FRENIC-Ace (FRNxxE2S) |

| Mitsubishi Electric | MR-SA, MR-H, MR-JN, MR-J2, MR-J2S, MR-J3, and MR-J4 |
|---------------------|-----------------------------------------------------|
| Yaskawa Electric    | CACR, SGDB, SGDM/H, SGDS, SGDV and SGD7             |