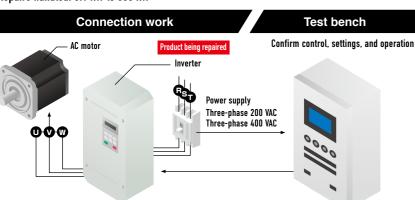

## **Inverters**

Repairs handled: 0.1 kW to 560 kW

| Mitsubishi Electric | FR-A500, FR-F700, and FR-A800                                               |
|---------------------|-----------------------------------------------------------------------------|
| Yaskawa Electric    | VS-616G5 (CIMR-G5A), Varispeed G7 (CIMR-G7A) and A1000 (CIMR-AA)            |
| Fuji Electric       | FRENIC5000V2 (FSDxxA), FRENIC5000VG7S (FRNxxVG7S) and FRENIC-Ace (FRNxxE2S) |