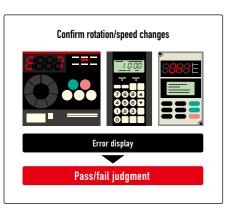

#### **Testing methods**

- Output voltage measurements Output current measurements
- ●Aging tests ●Ripple voltage measurements