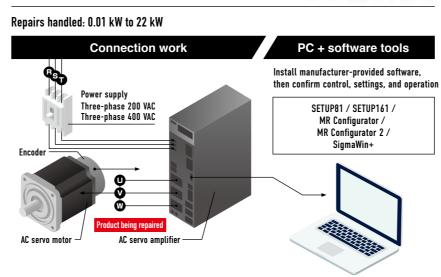

| Mitsubishi Electric | MR-SA, MR-H, MR-JN, MR-J2, MR-J2S, MR-J3, and MR-J4 |
|---------------------|-----------------------------------------------------|
| Yaskawa Electric    | CACR, SGDB, SGDM/H, SGDS, SGDV and SGD7             |

## Mitsubishi Electric motors

Repairs handled: 0.05 kW to 55 kW

#### AC servo motor repairable parts