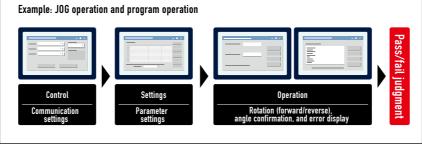

## **Inverters**

Repairs handled: 0.1 kW to 560 kW

| Mitsubishi Electric | FR-A500, FR-F700, and FR-A800                                               |
|---------------------|-----------------------------------------------------------------------------|
| Yaskawa Electric    | VS-616G5 (CIMR-G5A), Varispeed G7 (CIMR-G7A) and A1000 (CIMR-AA)            |
| Fuji Electric       | FRENIC5000V2 (FSDxxA), FRENIC5000VG7S (FRNxxVG7S) and FRENIC-Ace (FRNxxE2S) |

| Mitsubishi Electric | MR-SA, MR-H, MR-JN, MR-J2, MR-J2S, MR-J3, and MR-J4 |
|---------------------|-----------------------------------------------------|
| Yaskawa Electric    | CACR, SGDB, SGDM/H, SGDS, SGDV and SGD7             |